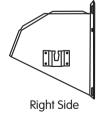

## **Right Side**

02894 - White

02870 - Smooth Cream

04996 - Paperbark

02871 - Wheat\*

02869 - Mist Green\*

02832 - Federation Green

04994 - Heritage Red

04992 - Slate Grey

Left Side

#### **Left Side**

02895 - White

02881 - Smooth Cream

04995 - Paperbark

02882 - Wheat\*

02880 - Mist Green\*

02879 - Federation Green

04993 - Heritage Red

04991 - Slate Grey

03047 - Black (pair)