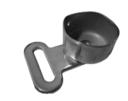

*

02879 - Federation Green

04993 - Heritage Red

04991 - Slate Grey



03047 - Black (pair)





# cord & reel awning

# awning system components



## **Galvanised Hooding O/Roll**

5.8 metres

Powdercoated Top & Bottom

PACK: 3

02950 - White

02876 - Smooth Cream

04608 - Paperbark

04606 - Wheat\*

02875 - Mist Green\*

02841 - Federation Green

04998 - Heritage Red

03557 - Slate Grey

03046 - Black



#### **Universal Bracket**

PACK: 20

03606 - Zinc Plated



## **63mm Keyway Spool**

COLOUR: Cast Aluminium

PACK: 10 **01219** 



### 63mm Keyway Tube

GALVANISED UNIT: Per Length

5.60m EXTRUSION

01519



# **Spline for Keyway Tube**

3.6mm

UNIT: 1000m Roll

03572



#### **Bottom Rail**

7.42 metre lengths Galvanised Steel Pole 38mm Round

COLOUR: Mill Finish

PACK: 1

04235



### **Strap Adaptor End Cap**

COLOUR: Mill Finish PACK: 100

04236



### **Awning Strap & Buckle**

COLOUR: Mill Finish

PACK: 10

03595



#### **Breeching Staple**

COLOUR: Black PACK: 20

03605



#### **Cleat for Rope**

COLOUR: Black PACK: 1

04296



#### 63mm Idler

COLOUR: Black PACK: 10

01521