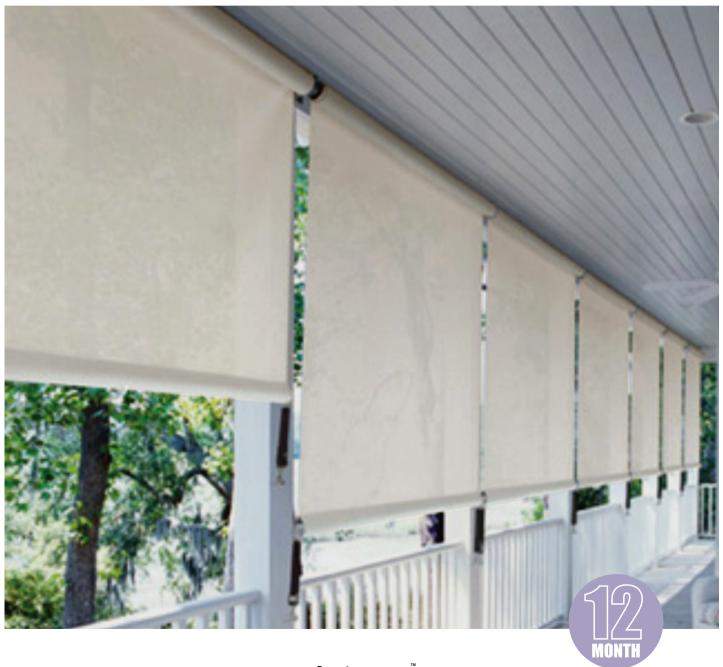

# cord & reel awning

# a cost effective shade solution

The cord and reel is a traditional style straight drop verandah blind that is simply operated by pulling a rope that retracts the awning and secured at any height by using a cleat and the supplied cam lock buckles. An automatic awning hood can be used to increase the protection of the fabric and also provide a consistent look when combined with our other products. The hoods are available in a range of Colorbond equivalent colours; White, Off White, Smooth Cream, Paperbark, Slate Grey, Heritage Red, Mist Green, Federation Green, Wheat and Black. The cord and reel is most commonly used as an economical solution for enclosing decks or patios and features a durable keyway and a galvanized base rail inserted into a fabric pocket. A massive range of fabric designs and colours are available to satisfy all customers!