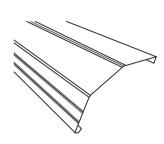

## **Galvanised Hooding O/Roll**

5.8 metres

Powdercoated Top & Bottom

PACK: 3

02950 - White

02876 - Smooth Cream

04608 - Paperbark

04606 - Wheat\*

02875 - Mist Green\*

02841 - Federation Green

04998 - Heritage Red

03557 - Slate Grey

03046 - Black