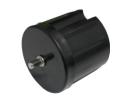

oth Cream

04608 - Paperbark

04606 - Wheat\*

02875 - Mist Green\*

02841 - Federation Green

04998 - Heritage Red

03557 - Slate Grey

03046 - Black



#### **Universal Bracket**

PACK: 20

03606 - Zinc Plated



## **63mm Keyway Spool**

COLOUR: Cast Aluminium

PACK: 10 **01219** 



### 63mm Keyway Tube

GALVANISED UNIT: Per Length

5.60m EXTRUSION

01519



# **Spline for Keyway Tube**

3.6mm

UNIT: 1000m Roll

03572



#### **Bottom Rail**

7.42 metre lengths Galvanised Steel Pole 38mm Round

COLOUR: Mill Finish

PACK: 1

04235



### **Strap Adaptor End Cap**

COLOUR: Mill Finish PACK: 100

04236



### **Awning Strap & Buckle**

COLOUR: Mill Finish

PACK: 10

03595



#### **Breeching Staple**

COLOUR: Black PACK: 20

03605



#### **Cleat for Rope**

COLOUR: Black PACK: 1

04296



#### 63mm Idler

COLOUR: Black PACK: 10

01521