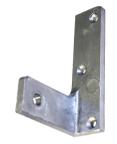

ntry diagram



#### **Galvanised Hood Ends**

Powdercoated Both Sides

PACK: 10

## **Right Side**

02894 - White

02870 - Smooth Cream

04996 - Paperbark

02871 - Wheat\*

02869 - Mist Green\*

02832 - Federation Green

04994 - Heritage Red

04992 - Slate Grey



Left Side

#### **Left Side**

02895 - White

02881 - Smooth Cream

04995 - Paperbark

02882 - Wheat\*

02880 - Mist Green\*

02879 - Federation Green

04993 - Heritage Red

04991 - Slate Grey



03047 - Black (pair)





# cord & reel awning

# awning system components



## **Galvanised Hooding O/Roll**

5.8 metres

Powdercoated Top & Bottom

PACK: 3

02950 - White

02876 - Smooth Cream

04608 - Paperbark

04606 - Wheat\*

02875 - Mist Green\*

02841 - Federation Green

04998 - Heritage Red

03557 - Slate Grey

03046 - Black



#### **Universal Bracket**

PACK: 20

03606 - Zinc Plated



## **63mm Keyway Spool**

COLOUR: Cast Aluminium

PACK: 10 **01219** 



### 63mm Keyway Tube

GALVANISED UNIT: Per Length

5.60m EXTRUSION

01519



# **Spline for Keyway Tube**

3.6mm

UNIT: 1000m Roll

03572



#### **Bottom Rail**

7.42 metre lengths Galvanised Steel Pole 38mm Round

COLOUR: Mill Finish

PACK: 1

04235



### **Strap Adaptor End Cap**

COLOUR: Mill Finish PACK: 100

04236



### **Awning Strap & Buckle**

COLOUR: Mill Finish

PACK: 10

03595



#### **Breeching Staple**

COLOUR: Black PACK: 20

03605



#### **Cleat for Rope**

COLOUR: Black PACK: 1

04296



#### 63mm Idler

COLOUR: Black PACK: 10

01521