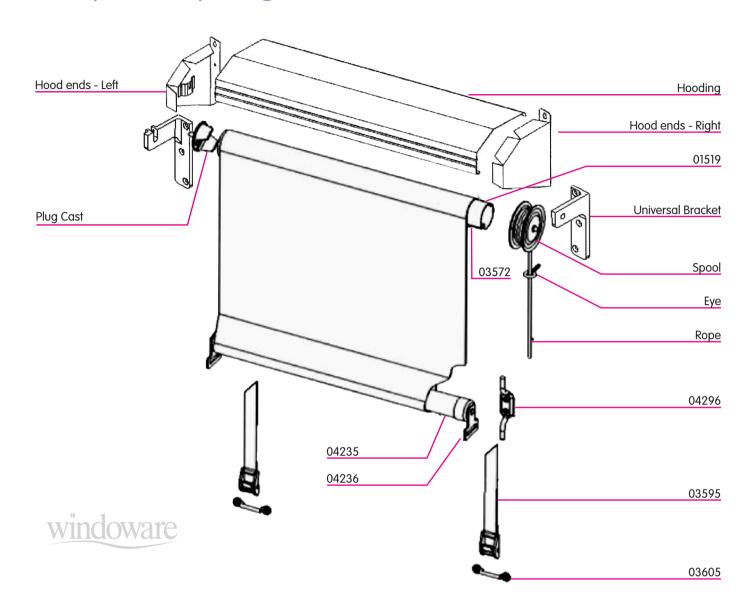

# componentry diagram

# awning system components

## **Galvanised Hooding O/Roll**

5.8 metres

Powdercoated Top & Bottom

PACK: 3

02950 - White

02876 - Smooth Cream

04608 - Paperbark

04606 - Wheat\*

#### **Universal Bracket**

PACK: 20

03606 - Zinc Plated

## **63mm Keyway Spool**

COLOUR: Cast Aluminium

PACK: 10 **01219** 

### 63mm Keyway Tube

GALVANISED UNIT: Per Length

5.60m EXTRUSION

01519

# **Spline for Keyway Tube**

3.6mm

UNIT: 1000m Roll

03572

#### **Bottom Rail**

7.42 metre lengths Galvanised Steel Pole 38mm Round

COLOUR: Mill Finish

PACK: 1

04235

### **Strap Adaptor End Cap**

COLOUR: Mill Finish PACK: 100

04236

### **Awning Strap & Buckle**

COLOUR: Mill Finish

PACK: 10

03595

#### **Breeching Staple**

COLOUR: Black PACK: 20

03605

#### **Cleat for Rope**

COLOUR: Black PACK: 1

04296

#### 63mm Idler

COLOUR: Black PACK: 10

01521