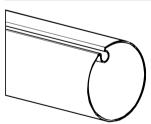

## **63mm Keyway Spool**

COLOUR: Cast Aluminium

PACK: 10 **01219** 

### 63mm Keyway Tube

GALVANISED UNIT: Per Length

5.60m EXTRUSION

01519