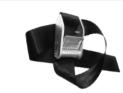

03047 - Black (pair)





# cord & reel awning

# awning system components



## **Galvanised Hooding O/Roll**

5.8 metres

Powdercoated Top & Bottom

PACK: 3

02950 - White

02876 - Smooth Cream

04608 - Paperbark

04606 - Wheat\*

02875 - Mist Green\*

02841 - Federation Green

04998 - Heritage Red

03557 - Slate Grey

03046 - Black



#### **Universal Bracket**

PACK: 20

03606 - Zinc Plated



## **63mm Keyway Spool**

COLOUR: Cast Aluminium

PACK: 10 **01219** 



### 63mm Keyway Tube

GALVANISED UNIT: Per Length

5.60m EXTRUSION

01519



# **Spline for Keyway Tube**

3.6mm

UNIT: 1000m Roll

03572



#### **Bottom Rail**

7.42 metre lengths Galvanised Steel Pole 38mm Round

COLOUR: Mill Finish

PACK: 1

04235



### **Strap Adaptor End Cap**

COLOUR: Mill Finish PACK: 100

04236



### **Awning Strap & Buckle**

COLOUR: Mill Finish

PACK: 10

03595



#### **Breeching Staple**

COLOUR: Black PACK: 20

03605



#### **Cleat for Rope**

COLOUR: Black PACK: 1

04296



#### 63mm Idler

COLOUR: Black PACK: 10

01521