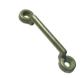

nents



## **Galvanised Hooding O/Roll**

5.8 metres

Powdercoated Top & Bottom

PACK: 3

02950 - White

02876 - Smooth Cream

04608 - Paperbark

04606 - Wheat\*

02875 - Mist Green\*

02841 - Federation Green

04998 - Heritage Red

03557 - Slate Grey

03046 - Black



#### **Universal Bracket**

PACK: 20

03606 - Zinc Plated



## **63mm Keyway Spool**

COLOUR: Cast Aluminium

PACK: 10 **01219** 



### 63mm Keyway Tube

GALVANISED UNIT: Per Length

5.60m EXTRUSION

01519



# **Spline for Keyway Tube**

3.6mm

UNIT: 1000m Roll

03572



#### **Bottom Rail**

7.42 metre lengths Galvanised Steel Pole 38mm Round

COLOUR: Mill Finish

PACK: 1

04235



### **Strap Adaptor End Cap**

COLOUR: Mill Finish PACK: 100

04236



### **Awning Strap & Buckle**

COLOUR: Mill Finish

PACK: 10

03595



#### **Breeching Staple**

COLOUR: Black PACK: 20

03605



#### **Cleat for Rope**

COLOUR: Black PACK: 1

04296



#### 63mm Idler

COLOUR: Black PACK: 10

01521