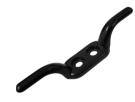

rcoated Top & Bottom

PACK: 3

02950 - White

02876 - Smooth Cream

04608 - Paperbark

04606 - Wheat\*

02875 - Mist Green\*

02841 - Federation Green

04998 - Heritage Red

03557 - Slate Grey

03046 - Black



#### **Universal Bracket**

PACK: 20

03606 - Zinc Plated



## **63mm Keyway Spool**

COLOUR: Cast Aluminium

PACK: 10 **01219** 



### 63mm Keyway Tube

GALVANISED UNIT: Per Length

5.60m EXTRUSION

01519



# **Spline for Keyway Tube**

3.6mm

UNIT: 1000m Roll

03572



#### **Bottom Rail**

7.42 metre lengths Galvanised Steel Pole 38mm Round

COLOUR: Mill Finish

PACK: 1

04235



### **Strap Adaptor End Cap**

COLOUR: Mill Finish PACK: 100

04236



### **Awning Strap & Buckle**

COLOUR: Mill Finish

PACK: 10

03595



#### **Breeching Staple**

COLOUR: Black PACK: 20

03605



#### **Cleat for Rope**

COLOUR: Black PACK: 1

04296



#### 63mm Idler

COLOUR: Black PACK: 10

01521