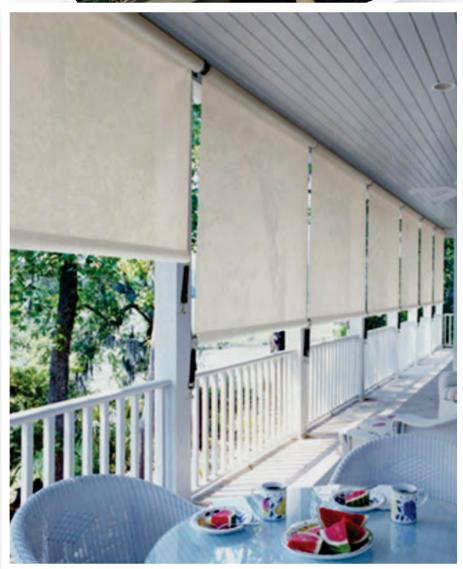

# a cost effective shade solution

The cord and reel is a traditional style straight drop verandah blind that is simply operated by pulling a rope that retracts the awning and secured at any height by using a cleat and the supplied cam lock buckles. An automatic awning hood can be used to increase the protection of the fabric and also provide a consistent look when combined with our other products. The hoods are available in a range of Colorbond equivalent colours; White, Off White, Smooth Cream, Paperbark, Slate Grey, Heritage Red, Mist Green, Federation Green, Wheat and Black. The cord and reel is most commonly used as an economical solution for enclosing decks or patios and features a durable keyway and a galvanized base rail inserted into a fabric pocket. A massive range of fabric designs and colours are available to satisfy all customers!