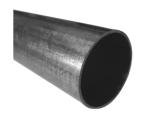

#### **Bottom Rail**

7.42 metre lengths Galvanised Steel Pole 38mm Round

COLOUR: Mill Finish

PACK: 1

04235