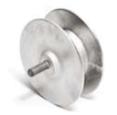

oth Sides

PACK: 10

## **Right Side**

02894 - White

02870 - Smooth Cream

04996 - Paperbark

02871 - Wheat\*

02869 - Mist Green\*

02832 - Federation Green

04994 - Heritage Red

04992 - Slate Grey



Left Side

#### **Left Side**

02895 - White

02881 - Smooth Cream

04995 - Paperbark

02882 - Wheat\*

02880 - Mist Green\*

02879 - Federation Green

04993 - Heritage Red

04991 - Slate Grey



03047 - Black (pair)





# cord & reel awning

# awning system components



## **Galvanised Hooding O/Roll**

5.8 metres

Powdercoated Top & Bottom

PACK: 3

02950 - White

02876 - Smooth Cream

04608 - Paperbark

04606 - Wheat\*

02875 - Mist Green\*

02841 - Federation Green

04998 - Heritage Red

03557 - Slate Grey

03046 - Black



#### **Universal Bracket**

PACK: 20

03606 - Zinc Plated



## **63mm Keyway Spool**

COLOUR: Cast Aluminium

PACK: 10 **01219** 



### 63mm Keyway Tube

GALVANISED UNIT: Per Length

5.60m EXTRUSION

01519



# **Spline for Keyway Tube**

3.6mm

UNIT: 1000m Roll

03572



#### **Bottom Rail**

7.42 metre lengths Galvanised Steel Pole 38mm Round

COLOUR: Mill Finish

PACK: 1

04235



### **Strap Adaptor End Cap**

COLOUR: Mill Finish PACK: 100

04236



### **Awning Strap & Buckle**

COLOUR: Mill Finish

PACK: 10

03595



#### **Breeching Staple**

COLOUR: Black PACK: 20

03605



#### **Cleat for Rope**

COLOUR: Black PACK: 1

04296



#### 63mm Idler

COLOUR: Black PACK: 10

01521