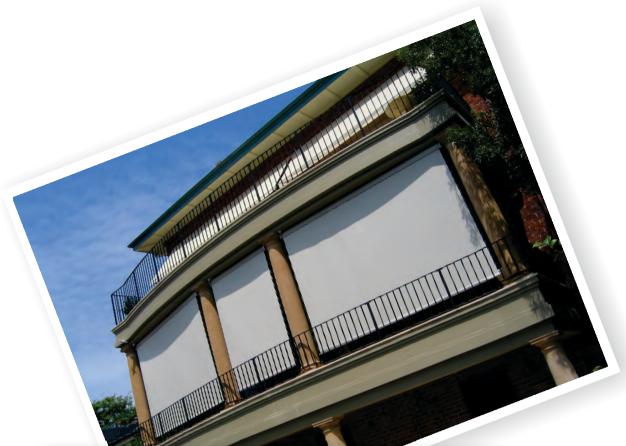

# cord & reel awning

# a cost effective shade solution

The cord and reel is a traditional style straight drop verandah blind that is simply operated by pulling a rope that retracts the awning and secured at any height by using a cleat and the supplied cam lock buckles. An automatic awning hood can be used to increase the protection of the fabric and also provide a consistent look when combined with our other products. The hoods are available in a range of Colorbond equivalent colours; White, Off White, Smooth Cream, Paperbark, Slate Grey, Heritage Red, Mist Green, Federation Green, Wheat and Black. The cord and reel is most commonly used as an economical solution for enclosing decks or patios and features a durable keyway and a galvanized base rail inserted into a fabric pocket. A massive range of fabric designs and colours are available to satisfy all customers!